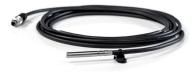

## Sensor Box Professional Plus Accessories Ambient Temperature and Wind Sensors

The optional ambient temperature sensor (PT1000) delivers additional information about power generation. One problem that could arise and contribute to decreased yields is that the combination of cold temperatures and sunshine causes a buildup of ice. Such problems are easily detected when a sensor is being used. In addition to this, wind speeds can be tracked with a wind sensor and identified much better as possible causes for breakdowns, power reductions or power losses.

## Article number

| Wind sensor for connection to the Sensor Box Professional Plus, including a 5 m connection cable                | 220061 |
|-----------------------------------------------------------------------------------------------------------------|--------|
| Ambient temperature sensor for connection to the Sensor Box Professional Plus, including a 3 m connection cable | 220062 |