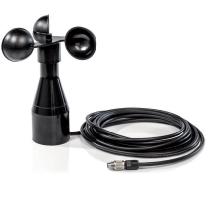

## Sensor Box Professional Plus Accessories Ambient Temperature and Wind Sensors

The optional ambient temperature sensor (PT1000) delivers additional information about power generation. One problem that could arise and contribute to decreased yields is that the combination of cold temperatures and sunshine causes a buildup of ice. Such problems are easily detected when a sensor is being used. In addition to this, wind speeds can be tracked with a wind sensor and identified much better as possible causes for breakdowns, power reductions or power losses.

## Article number

| Wind sensor for connection to the Sensor Box Professional Plus, including a 5 m connection cable                | 220061 |
|-----------------------------------------------------------------------------------------------------------------|--------|
| Ambient temperature sensor for connection to the Sensor Box Professional Plus, including a 3 m connection cable | 220062 |